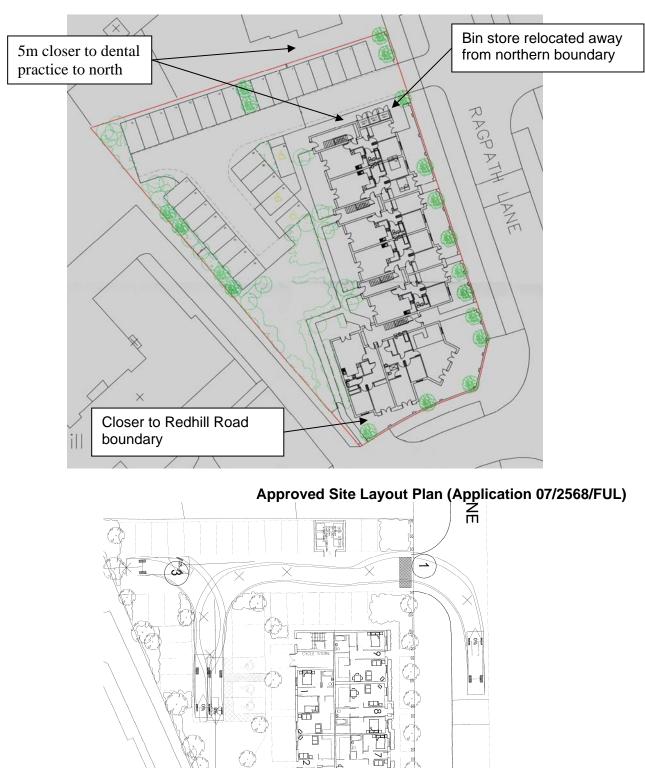

### 08/2389/FUL - Roseworth Hotel, Redhill Road, Stockton-on-Tees. Appendix reference 2 Proposed Site Layout Plan (Application 08/2969/VARY)

1

₿

nofth

11

Proposed Ragpath Lane Elevation (Application 08/2969/VARY)

#### Approved Ragpath Lane Elevation (Application 07/2568/FUL)