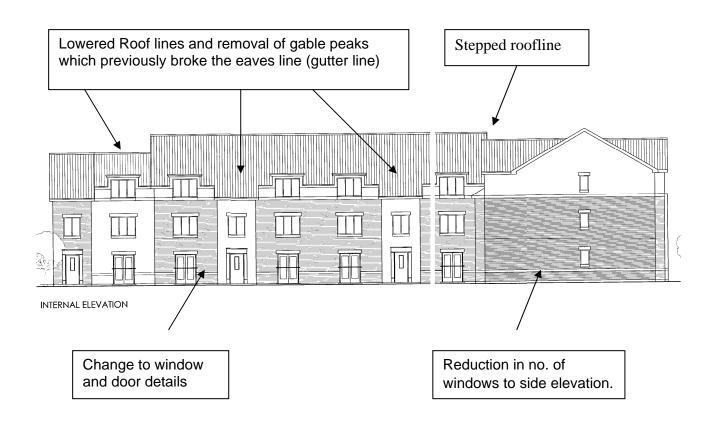

#### Proposed Rear Elevation (Application 08/2969/VARY)

#### CHANGES TO LAYOUT OF THE ELEVATION AND FENESTRATION DETAILS ALTHOUGH THE OVERALL RIDGE HEIGHT REMAINS THE SAME BETWEEN THE PROPOSED AND PREVIOUSLY APPROVED SCHEME.

Approved Rear Elevation (Application 07/2568/FUL)