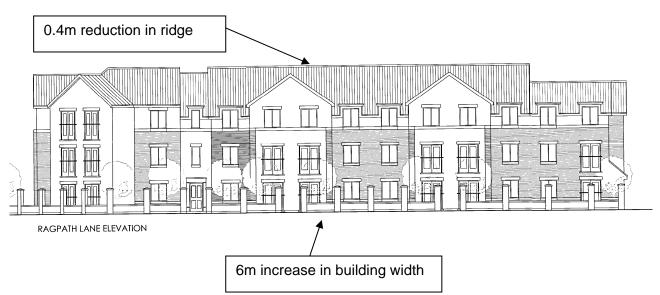

### 08/2389/FUL - Roseworth Hotel, Redhill Road, Stockton-on-Tees. Appendix reference 2 Proposed Site Layout Plan (Application 08/2969/VARY)

1

₿

nofth

11

Proposed Ragpath Lane Elevation (Application 08/2969/VARY)

#### CHANGES TO LAYOUT OF THE ELEVATION AND FENESTRATION DETAILS ALTHOUGH THE OVERALL RIDGE HEIGHT REMAINS THE SAME BETWEEN THE PROPOSED AND PREVIOUSLY APPROVED SCHEME.