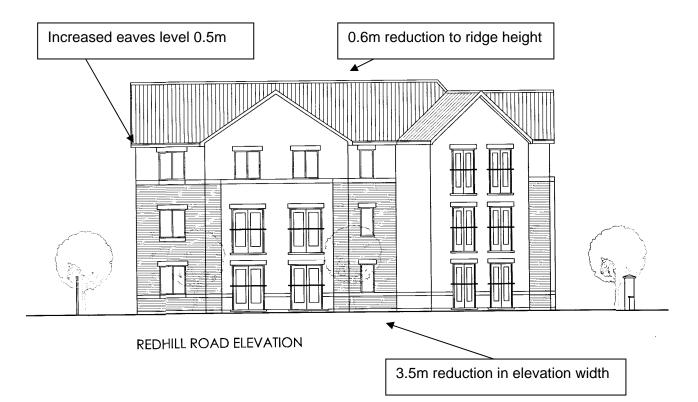

## Proposed Redhill Road Elevation (Application 08/2969/VARY)

#### CHANGES TO LAYOUT OF THE ELEVATION AND FENESTRATION DETAILS ALTHOUGH THE OVERALL RIDGE HEIGHT REMAINS THE SAME BETWEEN THE PROPOSED AND PREVIOUSLY APPROVED SCHEME.

## Approved Redhill Road Elevation (Application 07/2568/FUL)