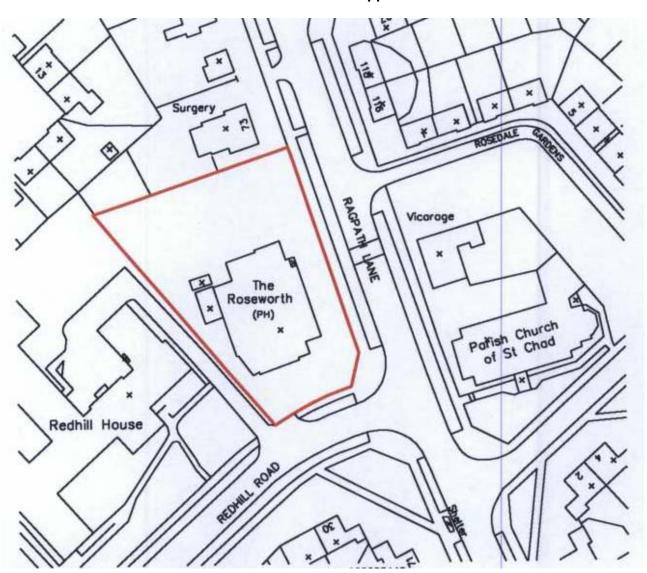

Appendix reference 1 – Site location Plan

### 08/2389/FUL - Roseworth Hotel, Redhill Road, Stockton-on-Tees. Appendix reference 2 Proposed Site Layout Plan (Application 08/2969/VARY)



1

₿

nofth

11



Proposed Ragpath Lane Elevation (Application 08/2969/VARY)

#### CHANGES TO LAYOUT OF THE ELEVATION AND FENESTRATION DETAILS ALTHOUGH THE OVERALL RIDGE HEIGHT REMAINS THE SAME BETWEEN THE PROPOSED AND PREVIOUSLY APPROVED SCHEME.



#### Approved Ragpath Lane Elevation (Application 07/2568/FUL)

## Proposed Redhill Road Elevation (Application 08/2969/VARY)



#### CHANGES TO LAYOUT OF THE ELEVATION AND FENESTRATION DETAILS ALTHOUGH THE OVERALL RIDGE HEIGHT REMAINS THE SAME BETWEEN THE PROPOSED AND PREVIOUSLY APPROVED SCHEME.

## Approved Redhill Road Elevation (Application 07/2568/FUL)